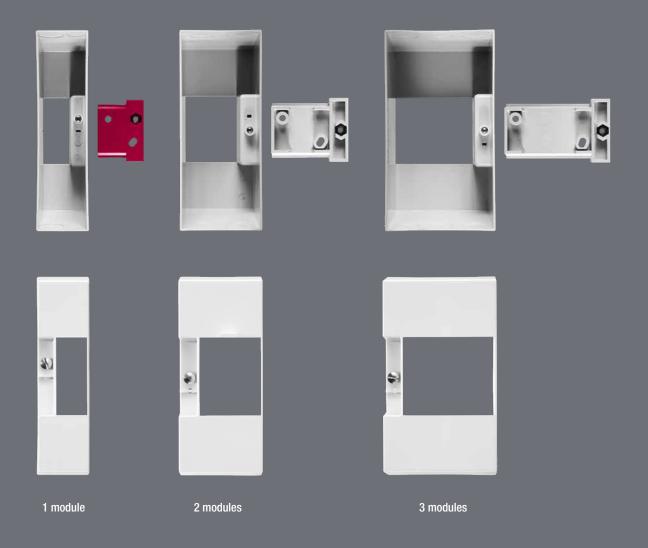

## Wall mounting kits

Simply practical, complete and safe.

The wall mounting sets are suitable for surface mounting of distribution board installation devices.

- ▶ In 3 different sizes.
- ► Complete set including rail for wall mounting.
- ► Sealable

## Product selection

| Description                                                                                                    | Туре                        | Item no.     |
|----------------------------------------------------------------------------------------------------------------|-----------------------------|--------------|
| Wall mounting set for surface mounting, Mounting kit for DIN rail mounted devices with terminal cover, 17,5 mm | Wall mounting kit 1 module  | 89.01.0002.1 |
| Wall mounting set for surface mounting, Mounting kit for DIN rail mounted devices with terminal cover, 35 mm   | Wall mounting kit 2 modules | 89.01.0003.1 |
| Wall mounting set for surface mounting, Mounting kit for DIN rail mounted devices with terminal cover, 52,5 mm | Wall mounting kit 3 modules | 89.01.0004.1 |