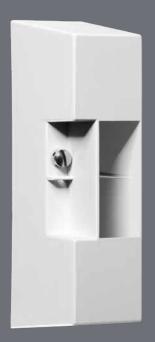

## Wall mounting kits

Simply practical, complete and safe.

The wall mounting sets are suitable for surface mounting of distribution board installation devices.

- ▶ In 3 different sizes.
- ► Complete set including rail for wall mounting.
- ► Sealable