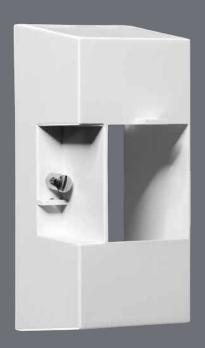

## Wall mounting kits

Simply practical, complete and safe.

The wall mounting sets are suitable for surface mounting of distribution board installation devices.

- ▶ In 3 different sizes.
- ► Complete set including rail for wall mounting.
- ► Sealable