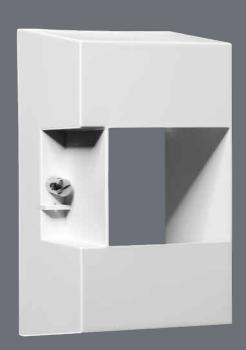

## Wall mounting kits

Simply practical, complete and safe.

The wall mounting sets are suitable for surface mounting of distribution board installation devices.

- ▶ In 3 different sizes.
- ► Complete set including rail for wall mounting.
- ► Sealable