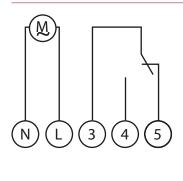

| 8 years                                                                |  |  |
| Standby output                                    | < 1 W                                                                  |  |  |
| Relay outputs                                     | 1                                                                      |  |  |
| Progr. functions                                  | Weekly function, yearly function, Astro function, pulse/cycle function |  |  |
| Protection rating                                 | IP 20                                                                  |  |  |
| Type of installation                              | Wall-mounting                                                          |  |  |

### Scale drawings





### Connection example



GRÄSSLIN 35