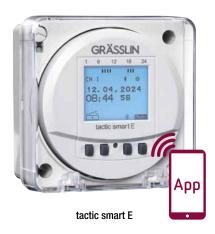

#### tactic smart E

The tactic smart provides versatile application options throughout the building and outdoors. It is used for universal switching tasks such as in switchgear, machine controls, or specific solutions as swimming pool controls and sprinkler systems. The tactic smart is suitable for universal wall installation as well as for installation in switching applications, or for top-hat rail mounting.

The device can be operated and programmed via Bluetooth with the talento smart App.