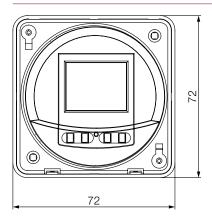

| 8 years                                                                |  |  |
| Standby output                                    | < 1 W                                                                  |  |  |
| Relay outputs                                     | 1                                                                      |  |  |
| Progr. functions                                  | Weekly function, yearly function, Astro function, pulse/cycle function |  |  |
| Protection rating                                 | IP 20                                                                  |  |  |
| Type of installation                              | Wall-mounting                                                          |  |  |

### Scale drawings





### Connection example



GRÄSSLIN 35