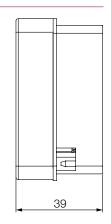

| 8 years                                                                |  |  |
| Standby output                                    | < 1 W                                                                  |  |  |
| Relay outputs                                     | 1                                                                      |  |  |
| Progr. functions                                  | Weekly function, yearly function, Astro function, pulse/cycle function |  |  |
| Protection rating                                 | IP 20                                                                  |  |  |
| Type of installation                              | Wall-mounting                                                          |  |  |

### Scale drawings





### Connection example



GRÄSSLIN 35